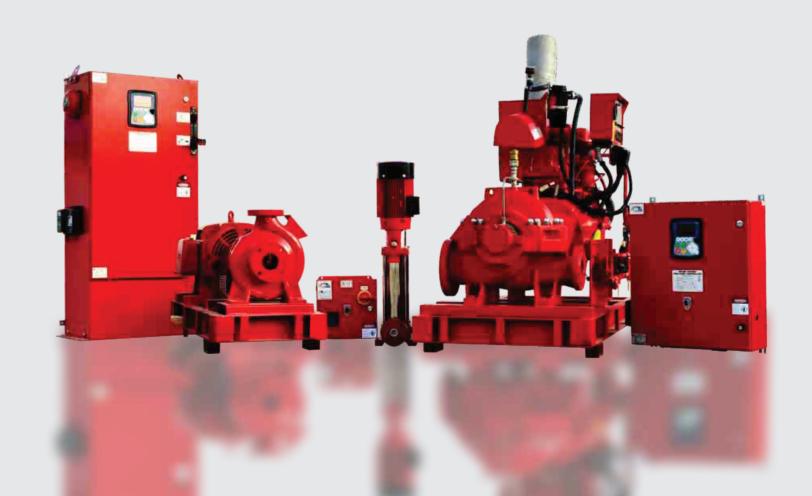

#### HYDROSTATIC TEST

Each pump is to be tested hydro-statically for not less than 5 minutes. The test pressure is to be up to 2 times the maximum working pressure of the pump, but in no case less than 250psi (1724 kPa) to ensure no rupture or leakage through the castings at the test pressure.

#### **IMPELLER BALANCING**

The impellers of each pump shall be dynamically balanced to the G6.3 balance quality grade in accordance with the requirements for pump impellers in the Standard for Mechanical Vibration -Balance Quality.