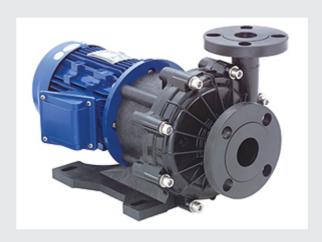

## MAGNETIC PUMPS

### **DESIGN & OPERATION FEATURES**

Capacity range: 0.09 - 210 m3/h

Head range: 2 - 50 m

Caliber range : 6 - 150 mm Power range : 0.025 - 30 kW

Max medium temperature : 95 degrees Celcius Material : Stainless steel, Engineering plastic,

Cast iron lined with PVDF, PTFE